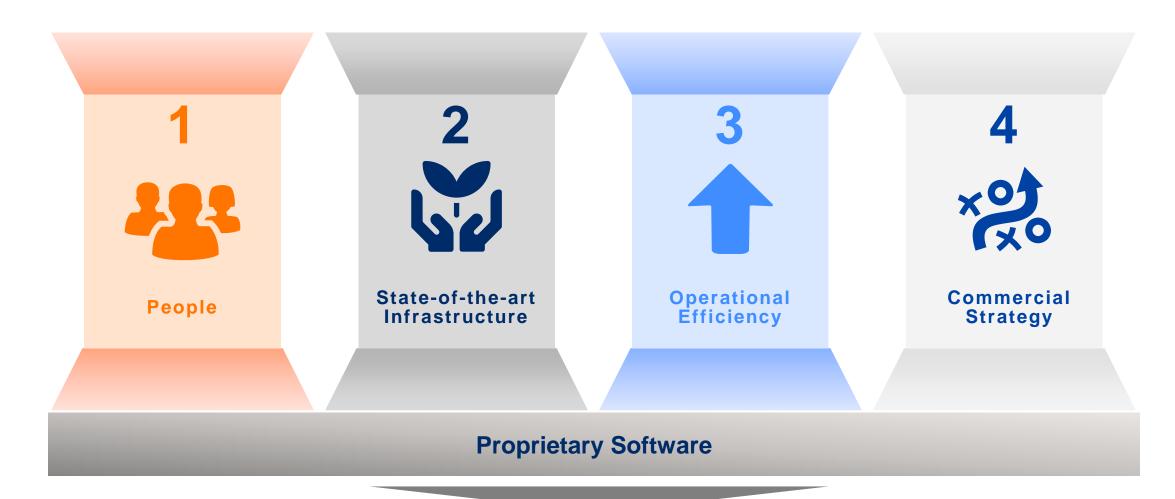

## 2Q21 Results Conference Call

August 2021





# **1. Company Overview**



brisanet

## **Our Strategic Pillars**







Consistent Financial Results





# **2. Operating Results**

## **High-Quality Operating Results and Expansion Capacity**







### **Homes Connected**



### 101 Cities in July and 754,000 Clients

34 new cities until the end of 2021:

#### **Homes Passed**



### **Homes Passed Added**







## **3. Financial Results**



| Brisanet                           | 2Q21  | 2Q20  | 1H21  | 1H20       | Agility Telecom                    | 2Q21  |
|------------------------------------|-------|-------|-------|------------|------------------------------------|-------|
| Financial Highlights (R\$ million) |       |       |       |            | Financial Highligjts (R\$ million) |       |
| Net Revenue                        | 170.2 | 102.3 | 334.4 | 200.3      | Net Revenue