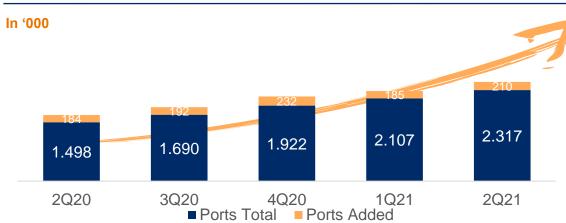

## 2Q21 Results Conference Call

August 2021





# **1. Company Overview**



brisanet

## **Our Strategic Pillars**







Consistent Financial Results





# **2. Operating Results**

## **High-Quality Operating Results and Expansion Capacity**







### **Homes Connected**



### 101 Cities in July and 754,000 Clients

34 new cities until the end of 2021:

#### **Homes Passed**



### **Homes Passed Added**







## **3. Financial Results**



| Brisanet                           | 2Q21  | 2Q20  | 1H21  | 1H20       | Agility Telecom                    | 2Q21  |
|------------------------------------|-------|-------|-------|------------|------------------------------------|-------|
| Financial Highlights (R\$ million) |       |       |       |            | Financial Highligjts (R\$ million) |       |
| Net Revenue                        | 170.2 | 102.3 | 334.4 | 200.3      | Net Revenue                        | 1.4   |
| Gross Margin (%)                   | 39%   | 52%   | 45%   | <b>52%</b> | Gross Income                       | 0.