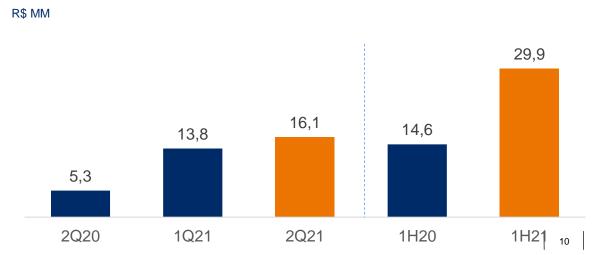

45%   | <b>52%</b> | Gross Income                       | 0.8   |
| Operating Income                   | 6.5   | 30.3  | 33.0  | 32.7       | Gross Margin (%)                   | 54%   |
| EBITDA                             | 44.1  | 49.2  | 102.5 | 69.7       | Operating Income                   | 0.5   |
| Adjusted EBITDA                    | 58.2  | 57.7  | 128.9 | 84.1       | Net Loss                           | (0.2) |
| Adjusted EBITDA Margin (%)         | 34%   | 56%   | 39%   | <b>42%</b> |                                    |       |
| Net Income                         | 14.5  | 11.9  | 7.3   | (6.8)      |                                    |       |





#### 9

## **Costs and Operating Expenses**





Administrative Expenses



#### Personnel R\$ MM



### Selling Expesnes



## **EBITDA and Adjusted EBITDA**





### **EBITDA and EBITDA Margin**





- Adjusted EBITDA did not grow in line with revenues mainly due to the impacts of higher expenses deriving from accelerated growth and start of operations in larger cities, capitals, and metropolitan regions.
- Adjusted EBITDA, excludes indirect costs and labor installation services - which started to be accounted for as of July 2021 – in the amount of R\$12.1 million, and non-recurring expenses related to the Company's IPO - in the amount of R\$ 2 million.

### **Debt Profile**



Short Term Long Term Debentures



IPCA CDI Fixed TJLP/TLP Foreign currency



Loans and Financing + DebenturesR\$1,081.8 mmGross Debt (includes Leasing and Derivatives)R\$1,121.1 mmNet DebtR\$773.6 mm











### **IR Contacts:**