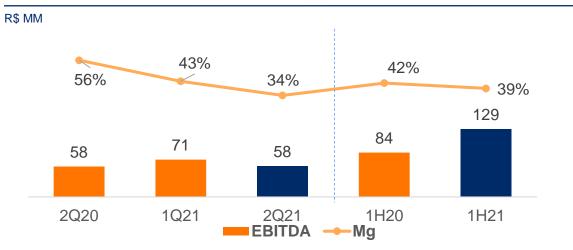

## **EBITDA and Adjusted EBITDA**

### **EBITDA and EBITDA Margin**

- Adjusted EBITDA did not grow in line with revenues mainly due to the impacts of higher expenses deriving from accelerated growth and start of operations in larger cities, capitals, and metropolitan regions.
- Adjusted EBITDA, excludes indirect costs and labor installation services - which started to be accounted for as of July 2021 – in the amount of R\$12.1 million, and non-recurring expenses related to the Company's IPO - in the amount of R\$ 2 million.