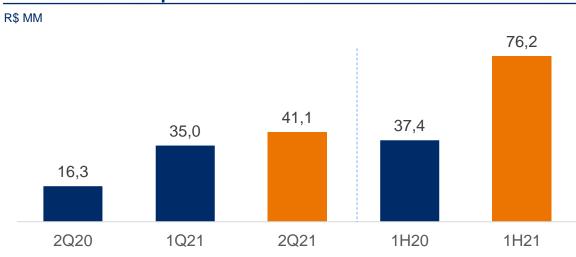

ss Margin (%)                   | 39%   | 52%   | 45%   | <b>52%</b> | Gross Income                       | 0.8   |
| Operating Income                   | 6.5   | 30.3  | 33.0  | 32.7       | Gross Margin (%)                   | 54%   |
| EBITDA                             | 44.1  | 49.2  | 102.5 | 69.7       | Operating Income                   | 0.5   |
| Adjusted EBITDA                    | 58.2  | 57.7  | 128.9 | 84.1       | Net Loss                           | (0.2) |
| Adjusted EBITDA Margin (%)         | 34%   | 56%   | 39%   | <b>42%</b> |                                    |       |
| Net Income                         | 14.5  | 11.9  | 7.3   | (6.8)      |                                    |       |





#### 9

## **Costs and Operating Expenses**





Administrative Expenses



#### Personnel R\$ MM



### Selling Expesnes



## **EBITDA and Adjusted EBITDA**





### **EBITDA and EBITDA Margin**





- Adjusted EBITDA did not grow in line with revenues mainly due to the impacts of higher expenses deriving from accelerated growth and start of operations in larger cities, capitals, and metropolitan regions.
- Adjusted EBITDA, excludes indirect costs and labor installation services - which started to be accounted for as of July 2021 – in the amount of R\$12.1 million, and non-recurring expenses related to the Company's IPO - in the amount of R\$ 2 million.

### **Debt Profile**



Short Term Long Term Debentures



IPCA CDI Fixed TJLP/TLP Foreign currency



Loans and Financing + DebenturesR\$1,081.8 mmGross Debt (includes Leasing and Derivatives)R\$1,121.1 mmNet