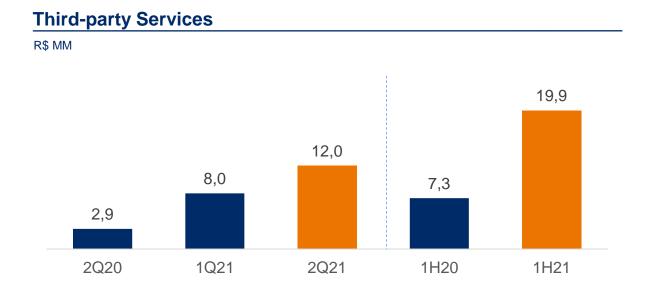

## **3. Financial Results**

| Brisanet                           | 2Q21  | 2Q20  | 1H21  | 1H20       | Agility Telecom                    | 2Q21  |
|------------------------------------|-------|-------|-------|------------|------------------------------------|-------|
| Financial Highlights (R\$ million) |       |       |       |            | Financial Highligjts (R\$ million) |       |
| Net Revenue                        | 170.2 | 102.3 | 334.4 | 200.3      | Net Revenue                        | 1.4   |
| Gross Margin (%)                   | 39%   | 52%   | 45%   | <b>52%</b> | Gross Income                       | 0.8   |
| Operating Income                   | 6.5   | 30.3  | 33.0  | 32.7       | Gross Margin (%)                   | 54%   |
| EBITDA                             | 44.1  | 49.2  | 102.5 | 69.7       | Operating Income                   | 0.5   |
| Adjusted EBITDA                    | 58.2  | 57.7  | 128.9 | 84.1       | Net Loss                           | (0.2) |
| Adjusted EBITDA Margin (%)         | 34%   | 56%   | 39%   | <b>42%</b> |                                    |       |
| Net Income                         | 14.5  | 11.9  | 7.3   | (6.8)      |                                    |       |