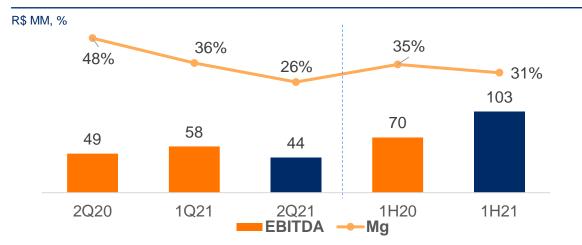

## **EBITDA and Adjusted EBITDA**

### **EBITDA and EBITDA Margin**

- Adjusted EBITDA did not grow in line with revenues mainly due to the impacts of higher expenses deriving from accelerated growth and start of operations in larger cities, capitals, and metropolitan regions.
- Adjusted EBITDA, excludes indirect costs and labor installation services - which started to be accounted for as of July 2021 – in the amount of R\$12.1 million, and non-recurring expenses related to the Company's IPO - in the amount of R\$ 2 million.