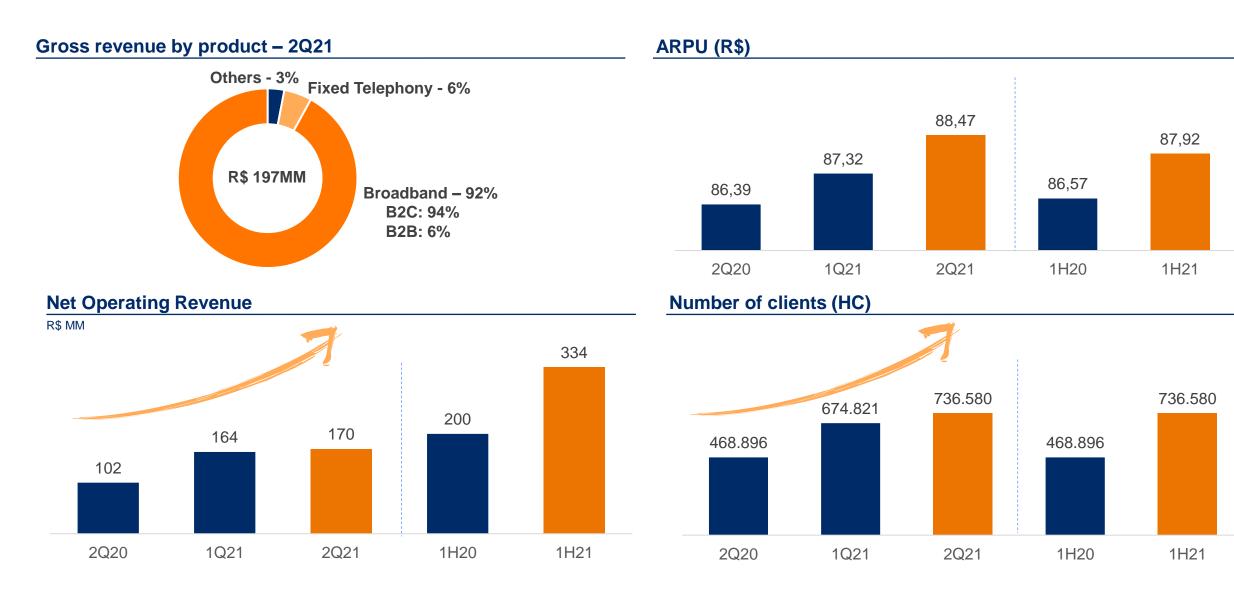

## **3. Financial Results**

| Brisanet                           | 2Q21  | 2Q20  | 1H21  | 1H20       | Agility Telecom                    | 2Q21  |
|------------------------------------|-------|-------|-------|------------|------------------------------------|-------|
| Financial Highlights (R\$ million) |       |       |       |            | Financial Highligjts (R\$ million) |       |
| Net Revenue                        | 170.2 | 102.3 | 334.4 | 200.3      | Net Revenue                        | 1.4   |
| Gross Margin (%)                   | 39%   | 52%   | 45%   | <b>52%</b> | Gross Income                       | 0.8   |
| Operating Income                   | 6.5   | 30.3  | 33.0  | 32.7       | Gross Margin (%)                   | 54%   |
| EBITDA                             | 44.1  | 49.2  | 102.5 | 69.7       | Operating Income                   | 0.5   |
| Adjusted EBITDA                    | 58.2  | 57.7  | 128.9 | 84.1       | Net Loss                           | (0.2) |
| Adjusted EBITDA Margin (%)         | 34%   | 56%   | 39%   | <b>42%</b> |                                    |       |
| Net Income                         | 14.5  | 11.9  | 7.3   | (6.8)      |                                    |       |