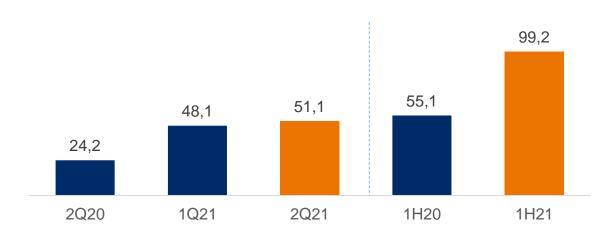

| 39%   | 52%   | 45%   | <b>52%</b> | Gross Income                       | 0.8   |
| Operating Income                   | 6.5   | 30.3  | 33.0  | 32.7       | Gross Margin (%)                   | 54%   |
| EBITDA                             | 44.1  | 49.2  | 102.5 | 69.7       | Operating Income                   | 0.5   |
| Adjusted EBITDA                    | 58.2  | 57.7  | 128.9 | 84.1       | Net Loss                           | (0.2) |
| Adjusted EBITDA Margin (%)         | 34%   | 56%   | 39%   | <b>42%</b> |                                    |       |
| Net Income                         | 14.5  | 11.9  | 7.3   | (6.8)      |                                    |       |





#### 9

## **Costs and Operating Expenses**





Administrative Expenses



#### Personnel R\$ MM



### Selling Expesnes



## **EBITDA and Adjusted EBITDA**





### **EBITDA and EBITDA Margin**





- Adjusted EBITDA did not grow in line with revenues mainly due to the impacts of higher expenses deriving from accelerated growth and start of operations in larger cities, capitals, and metropolitan regions.
- Adjusted EBITDA, excludes indirect costs and labor installation services - which started to be accounted for as of July 2021 – in the amount of R\$12.1 million, and non-recurring expenses related to the Company's IPO - in the amount of R\$ 2 million.

### **Debt Profile**



Short Term Long Term Debentures



IPCA CDI Fixed TJLP/TLP Foreign currency



Loans and Financing + DebenturesR\$1,081.8 mmGross Debt (includes Leasing and Derivatives)R\$1,121.1 mmNet DebtR\$773.6 mm