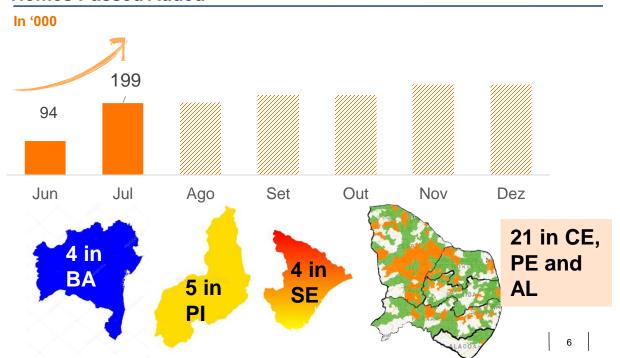

### 101 Cities in July and 754,000 Clients

34 new cities until the end of 2021:

#### **Homes Passed**

### **Homes Passed Added**