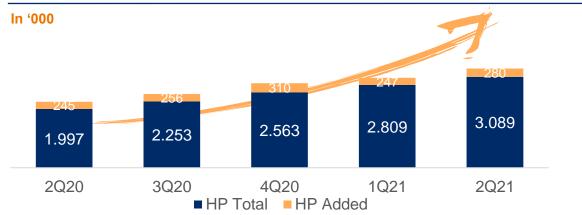

## 2Q21 Results Conference Call

August 2021





# **1. Company Overview**



brisanet

## **Our Strategic Pillars**







Consistent Financial Results





# **2. Operating Results**

## **High-Quality Operating Results and Expansion Capacity**







### **Homes Connected**



### 101 Cities in July and 754,000 Clients

34 new cities until the end of 2021:

#### **Homes Passed**



### **Homes Passed Added**







## **3. Financial Results**



| Brisanet                           | 2Q21  | 2Q20  | 1H21  | 1H20       | Agility Telecom                    | 2Q21  |
|------------------------------------|-------|-------|-------|------------|------------------------------------|-------|
| Financial Highlights (R\$ million) |       |       |       |            | Financial Highligjts (R\$ million) |       |
| Net Revenue                        | 170.2 | 102.3 | 334.4 | 200.3      | Net Revenue                        | 1.4   |
| Gross Margin (%)                   | 39%   | 52%   | 45%   | <b>52%</b> | Gross Income                       | 0.8   |
| Operating Income                   | 6.5   | 30.3  | 33.0  | 32.7       | Gross Margin (%)                   | 54%   |
| EBITD