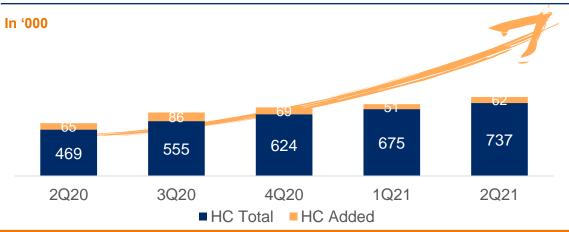

### **Homes Connected**

### 101 Cities in July and 754,000 Clients

34 new cities until the end of 2021: